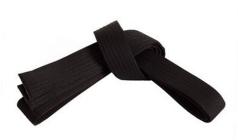

#### Belt

## CI-04-403

- Made of 100% cotton.
- Available in al Colors & Sizes.

Small, Medium, Large, X Large, XX Large