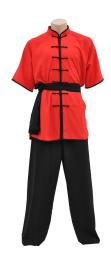

#### CI-04-504

- Kung-Fu Suit. 100% Cotton Drill (Medium Weight).
- Available in all Sizes & Colors.

Small, Medium, Large, X Large, XX Large

**Kung Fu Uniform** 

### CI-04-505

- Kung-Fu Suit. 100% Cotton Drill (Medium Weight).
- Available in all Sizes & Colors.

Small, Medium, Large, X Large, XX Large

**Kung Fu Uniform** 