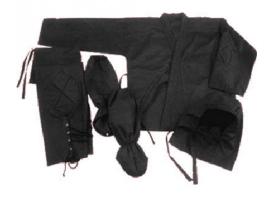

# Ninja Uniform

#### CI-04-602

Ninja uniform 8-oz in 100% cotton drill dyed ♦Black♦. With 1 cotton cap, cap & 2 arms cover with normal pant.

Small, Medium, Large, X Large, XX Large