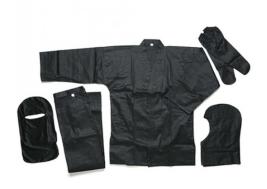

# Ninja Uniform

#### CI-04-603

Ninja uniform 8-oz in 100% cotton drill dyed

♦Black♦. With 1 cotton cap, cap & 2 arms cover with normal pant.

Small, Medium, Large, X Large, XX Large