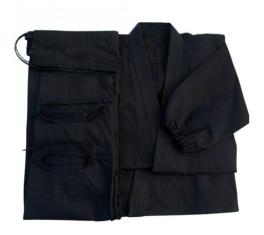

### Ninja Uniform

#### CI-04-604

Ninja uniform 8-oz in 100% cotton drill dyed ♦Black • With 1 cotton cap, cap & 2 arms cover with normal pant. Small, Medium, Large, X Large, XX Large