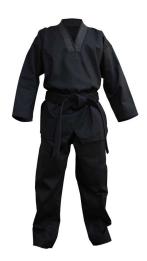

#### CI-04-104

- Black dobok, ribbed fabric deluxe 230 gr
- Ample fit with multiple reinforcements
- Neck with multip

Small, Medium, Large, X Large, XX Large

**Taekwondo Uniform** 