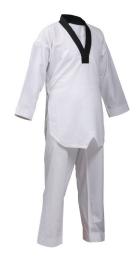

CI-04-302

100% Cotton Drill( Medium Weight ).

Also Available in 65% Polyester + 35% Cotton.

All Sizes & Colors Availa

Small, Medium, Large, X Large, XX Large

**Karate Uniform** 

CI-04-303

100% Cotton Drill( Medium Weight ). Also Available in 65% Polyester + 35% Cotton. All Sizes & Colors Availa Small, Medium, Large, X Large, XX Large