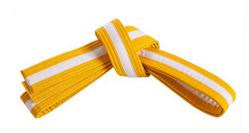

### **Karate Belts**

#### Belt

#### CI-04-401

- Made of 100% cotton.
- Available in al Colors & Sizes.

Small, Medium, Large, X Large, XX Large