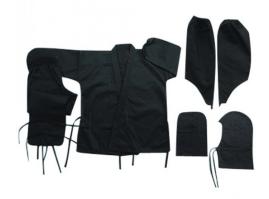

# Ninja Uniform

#### CI-04-601

Ninja uniform 8-oz in 100% cotton drill dyed ♦Black • With 1 cotton cap, cap & 2 arms cover with normal pant. Small, Medium, Large, X Large, XX Large