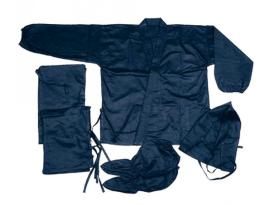

# Ninja Uniforms

# Ninja Uniform

#### CI-04-601

Ninja uniform 8-oz in 100% cotton drill dyed ♦Black • With 1 cotton cap, cap & 2 arms cover with normal pant. Small, Medium, Large, X Large, XX Large