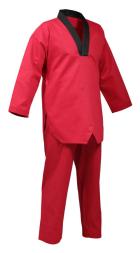

**Karate Uniform** 

CI-04-304

100% Cotton Drill( Medium Weight ).

Also Available in 65% Polyester + 35% Cotton.

All Sizes & Colors Availa

Small, Medium, Large, X Large, XX Large

**Karate Uniform** 

CI-04-305