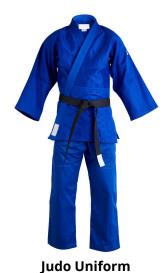

#### CI-04-201

- Jacket: 100% Cotton single weave fabric
- Pants: Cotton/Poly blend
- Reinforced knee stitching on pa

Small, Medium, Large, X Large, XX Large

**Judo Uniform** 

#### CI-04-202

- Jacket: 100% Cotton single weave fabric
- Pants: Cotton/Poly blend
- Reinforced knee stitching on pa

Small, Medium, Large, X Large, XX Large

**Judo Uniform** 