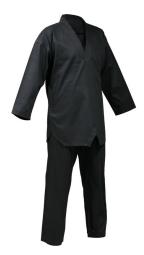

### **Karate Uniform**

**Karate Uniform** 

CI-04-301

100% Cotton Drill( Medium Weight ). Also Available in 65% Polyester + 35% Cotton. All Sizes & Colors Availa Small, Medium, Large, X Large, XX Large

**Karate Uniform** 