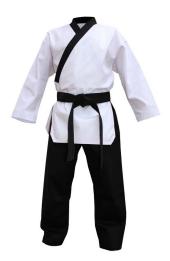

#### CI-04-102

- Revolution Uniform is Vision's flagship Competition uniform.
- (W.T.F) 100% Cotton Drill( Medium Weigh

Small, Medium, Large, X Large, XX Large

**Taekwondo Uniform** 

#### CI-04-105

- (W.T.F) 100% Cotton Drill( Medium Weight
- Also Available in 65% Polyester + 35% Cotton.
- Availa

Small, Medium, Large, X Large, XX Large

**Taekwondo Uniform** 