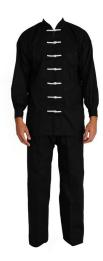

#### CI-04-503

- Kung-Fu Suit. 100% Cotton Drill (Medium Weight).
- Available in all Sizes & Colors.

Small, Medium, Large, X Large, XX Large

**Kung Fu Uniform** 

#### CI-04-502

- Kung-Fu Suit. 100% Cotton Drill (Medium Weight).
- Available in all Sizes & Colors.

Small, Medium, Large, X Large, XX Large

**Kung Fu Uniform** 