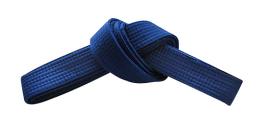

#### Belt

#### CI-04-402

- Made of 100% cotton.
- Available in al Colors & Sizes.

Small, Medium, Large, X Large, XX Large