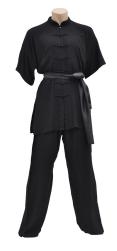

# Kung Fu Uniform

**Kung Fu Uniform** 

#### CI-04-501

- Kung-Fu Suit. 100% Cotton Drill (Medium Weight).
- Available in all Sizes & Colors.

Small, Medium, Large, X Large, XX Large

**Kung Fu Uniform** 