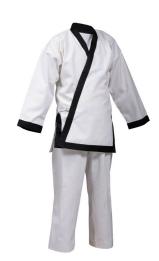

### **Karate Uniform**

**Karate Uniform** 

CI-04-301

100% Cotton Drill( Medium Weight ). Also Available in 65% Polyester + 35% Cotton. All Sizes & Colors Availa Small, Medium, Large, X Large, XX Large

**Karate Uniform** 

CI-04-302

100% Cotton Drill( Medium Weight ).

Also Available in 65% Polyester + 35% Cotton.

All Sizes & Colors Availa

Small, Medium, Large, X Large, XX Large

**Karate Uniform** 

CI-04-303

100% Cotton Drill( Medium Weight ). Also Available in 65% Polyester + 35% Cotton. All Sizes & Colors Availa Small, Medium, Large, X Large, XX Large