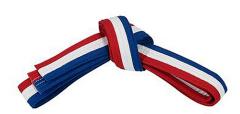

#### Belt

#### CI-04-404

- Made of 100% cotton.
- Available in al Colors & Sizes.

Small, Medium, Large, X Large, XX Large