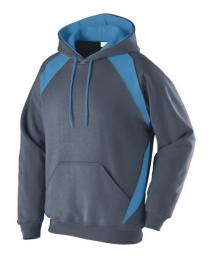

#### **Sports Hoodies**

Sports Hoodie CI-02-201 Hoodie made of cotton/100% Polyester Front Zipper. Available in Any Color & All Size As Per Custom Small, Medium, Large, X Large, XX Large

Sports Hoodie CI-02-202 Hoodie made of cotton/100% Polyester Front Zipper. Available in Any Color & All Size As Per Custom Small, Medium, Large, X Large, XX Large