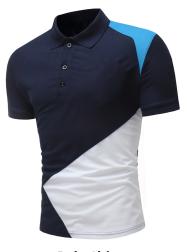

#### **Polo Shirts**

Polo Shirt Cl-02-601 Polo Shirt Made of Cotton / Polyester Front Button Closer 100% Cotton. Machine washable. Small, Medium, Large, X Large, XX Large

Polo Shirt CI-02-602 Polo Shirt Made of Cotton / Polyester Front Button Closer 100% Cotton. Machine washable. Small, Medium, Large, X Large, XX Large

Polo Shirt CI-02-603 Polo Shirt Made of Cotton / Polyester Front Button Closer 100% Cotton. Machine washable.

Small, Medium, Large, X Large, XX Large

Polo Shirt Cl-02-604 Polo Shirt Made of Cotton / Polyester Front Button Closer 100% Cotton. Machine washable. Small, Medium, Large, X Large, XX Large