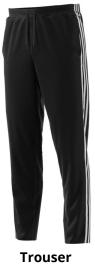

#### Trouser

#### CI-02-801

Sports Trouser made of cotton/100% polyester. Available in any color as per customer demand. Small, Medium, Large, X Large, XX Large

Trouser CI-02-802

Sports Trouser made of cotton/100% polyester. Available in any color as per customer demand. Small, Medium, Large, X Large, XX Large

Trouser CI-02-803

Sports Trouser made of cotton/100% polyester. Available in any color as per customer demand. Small, Medium, Large, X Large, XX Large

Trouser CI-02-804

Sports Trouser made of cotton/100% polyester. Available in any color as per customer demand. Small, Medium, Large, X Large, XX Large

Trouser CI-02-805

Sports Trouser made of cotton/100% polyester. Available in any color as per customer demand. Small, Medium, Large, X Large, XX Large

Trouser CI-02-806

Sports Trouser made of cotton/100% polyester. Available in any color as per customer demand. Small, Medium, Large, X Large, XX Large