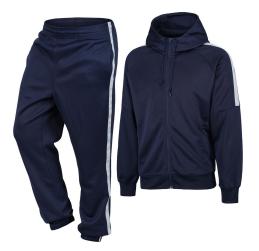

**Track Suit** 

**Track Suit** CI-02-103

Track Suit Micro Twill 100% polyester with mesh lining. Protect sports is a best manufacturing company of the high Small, Medium, Large, X Large, XX Large

**Track Suit** CI-02-104 Track Suit Micro Twill 100% polyester with mesh lining. Protect sports is a best manufacturing company of the high Small, Medium, Large, X Large, XX Large