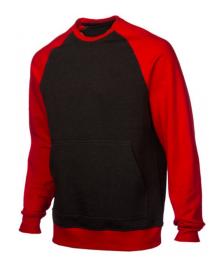

Sweat Shirts

Sweat Shirt CI-02-701 Sweatshirt 75% Cotton, 25% Polyester Front Pocket. Available in Any Color & All Size As Per Custom Small, Medium, Large, X Large, XX Large

Sweat Shirt CI-02-702 Sweatshirt 75% Cotton, 25% Polyester Front Pocket. Available in Any Color & All Size As Per Custom Small, Medium, Large, X Large, XX Large