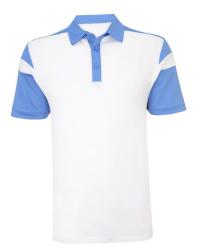

#### **Polo Shirts**

Polo Shirt Cl-02-601 Polo Shirt Made of Cotton / Polyester Front Button Closer 100% Cotton. Machine washable. Small, Medium, Large, X Large, XX Large

Polo Shirt CI-02-602 Polo Shirt Made of Cotton / Polyester Front Button Closer 100% Cotton. Machine washable. Small, Medium, Large, X Large, XX Large