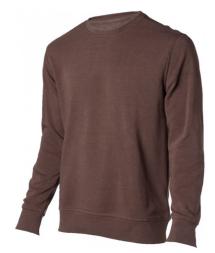

Sweat Shirts

Sweat Shirt CI-02-701 Sweatshirt 75% Cotton, 25% Polyester Front Pocket. Available in Any Color & All Size As Per Custom Small, Medium, Large, X Large, XX Large

Sweat Shirt CI-02-702 Sweatshirt 75% Cotton, 25% Polyester Front Pocket. Available in Any Color & All Size As Per Custom Small, Medium, Large, X Large, XX Large

Sweat Shirt CI-02-703 Sweatshirt 75% Cotton, 25% Polyester Front Pocket.

Available in Any Color & All Size As Per Custom Small, Medium, Large, X Large, XX Large

Sweat Shirt CI-02-704 Sweatshirt 75% Cotton, 25% Polyester Front Pocket. Available in Any Color & All Size As Per Custom

Small, Medium, Large, X Large, XX Large

Sweat Shirt CI-02-705 Sweatshirt 75% Cotton, 25% Polyester Front Pocket. Available in Any Color & All Size As Per Custom

Small, Medium, Large, X Large, XX Large

Sweat Shirt CI-02-706 Sweatshirt 75% Cotton, 25% Polyester Front Pocket. Available in Any Color & All Size As Per Custom Small, Medium, Large, X Large, XX Large