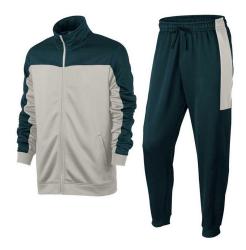

#### **Track Suits**

**Track Suit** CI-02-101 lining. of the high Small, Medium, Large, X Large, XX Large

Track Suit Micro Twill 100% polyester with mesh Protect sports is a best manufacturing company

CI-02-102 Track Suit Micro Twill 100% polyester with mesh lining. Protect sports is a best manufacturing company of the high Small, Medium, Large, X Large, XX Large