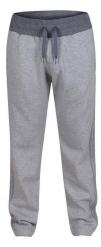

Trouser CI-02-803

Sports Trouser made of cotton/100% polyester. Available in any color as per customer demand. Small, Medium, Large, X Large, XX Large

Trouser CI-02-804

Sports Trouser made of cotton/100% polyester. Available in any color as per customer demand. Small, Medium, Large, X Large, XX Large

Trouser CI-02-805

Sports Trouser made of cotton/100% polyester. Available in any color as per customer demand. Small, Medium, Large, X Large, XX Large

Trouser CI-02-806

Sports Trouser made of cotton/100% polyester. Available in any color as per customer demand. Small, Medium, Large, X Large, XX Large