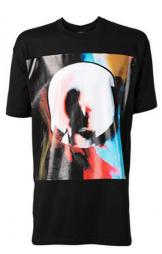

Sublimated T-Shirt Made of Polyester Material:100% Polyester (Dull speedo, Shine speedo, Mini jacquard, Dobby Jacq Small, Medium, Large, X Large, XX Large

**T-Shirts** 

T-Shirt CI-02-501

Half T Shirt 100% Cotton Or Polyester. Available in Any Color & All Size As Per Customer Demand. Small, Medium, Large, X Large, XX Large