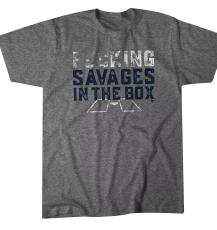

Sublimated T-Shirt Made of Polyester Material:100% Polyester (Dull speedo, Shine speedo, Mini jacquard, Dobby Jacq Small, Medium, Large, X Large, XX Large

**T-Shirts** 

T-Shirt CI-02-501

Half T Shirt 100% Cotton Or Polyester. Available in Any Color & All Size As Per Customer Demand. Small, Medium, Large, X Large, XX Large