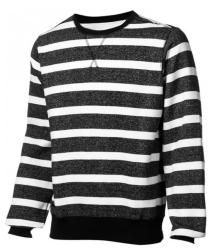

Sweat Shirts

Sweat Shirt CI-02-701 Sweatshirt 75% Cotton, 25% Polyester Front Pocket. Available in Any Color & All Size As Per Custom Small, Medium, Large, X Large, XX Large

Sweat Shirt CI-02-702 Sweatshirt 75% Cotton, 25% Polyester Front Pocket. Available in Any Color & All Size As Per Custom Small, Medium, Large, X Large, XX Large