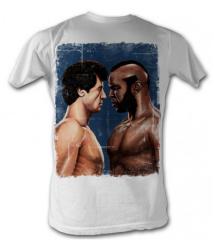

Sublimated T-Shirt Made of Polyester Material:100% Polyester (Dull speedo, Shine speedo, Mini jacquard, Dobby Jacq Small, Medium, Large, X Large, XX Large

**T-Shirts** 

T-Shirt CI-02-501

Half T Shirt 100% Cotton Or Polyester. Available in Any Color & All Size As Per Customer Demand. Small, Medium, Large, X Large, XX Large