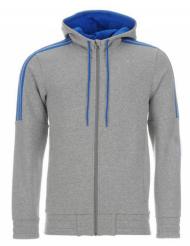

#### **Sports Hoodies**

Sports Hoodie CI-02-201 Hoodie made of cotton/100% Polyester Front Zipper. Available in Any Color & All Size As Per Custom Small, Medium, Large, X Large, XX Large

Sports Hoodie CI-02-202 Hoodie made of cotton/100% Polyester Front Zipper. Available in Any Color & All Size As Per Custom Small, Medium, Large, X Large, XX Large