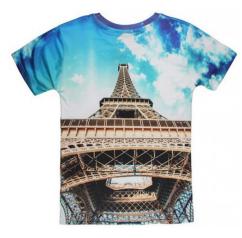

#### **Sublimation T-Shirts**

Sublimation T-Shirt CI-02-401

Sublimated T-Shirt Made of Polyester Material:100% Polyester (Dull speedo, Shine speedo, Mini jacquard, Dobby Jacq Small, Medium, Large, X Large, XX Large