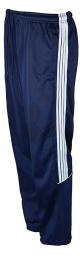

#### Trouser

#### CI-02-801

Sports Trouser made of cotton/100% polyester. Available in any color as per customer demand. Small, Medium, Large, X Large, XX Large

Trouser CI-02-802

Sports Trouser made of cotton/100% polyester. Available in any color as per customer demand. Small, Medium, Large, X Large, XX Large