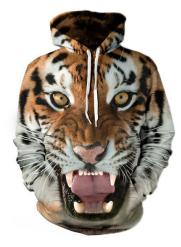

#### **Sports Hoodies**

Sports Hoodie CI-02-201 Hoodie made of cotton/100% Polyester Front Zipper. Available in Any Color & All Size As Per Custom Small, Medium, Large, X Large, XX Large

Sports Hoodie CI-02-202 Hoodie made of cotton/100% Polyester Front Zipper. Available in Any Color & All Size As Per Custom Small, Medium, Large, X Large, XX Large

Sports Hoodie CI-02-203 Hoodie made of cotton/100% Polyester Front Zipper. Available in Any Color & All Size As Per Custom Small, Medium, Large, X Large, XX Large

Sports Hoodie CI-02-204 Hoodie made of cotton/100% Polyester Front Zipper. Available in Any Color & All Size As Per Custom

Available in Any Color & All Size As Per Custom Small, Medium, Large, X Large, XX Large

Sports Hoodie CI-02-205 Hoodie made of cotton/100% Polyester Front Zipper.

Available in Any Color & All Size As Per Custom Small, Medium, Large, X Large, XX Large

Sports Hoodie CI-02-206 Hoodie made of cotton/100% Polyester Front Zipper. Available in Any Color & All Size As Per Custom Small, Medium, Large, X Large, XX Large