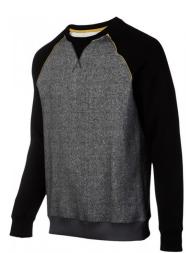

Sweat Shirts

Sweat Shirt CI-02-701 Sweatshirt 75% Cotton, 25% Polyester Front Pocket. Available in Any Color & All Size As Per Custom Small, Medium, Large, X Large, XX Large

Sweat Shirt CI-02-702 Sweatshirt 75% Cotton, 25% Polyester Front Pocket. Available in Any Color & All Size As Per Custom Small, Medium, Large, X Large, XX Large