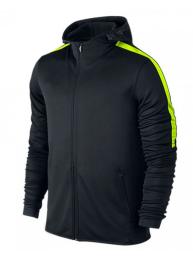

#### **Sports Hoodies**

Sports Hoodie CI-02-201 Hoodie made of cotton/100% Polyester Front Zipper. Available in Any Color & All Size As Per Custom Small, Medium, Large, X Large, XX Large

Sports Hoodie CI-02-202 Hoodie made of cotton/100% Polyester Front Zipper. Available in Any Color & All Size As Per Custom Small, Medium, Large, X Large, XX Large