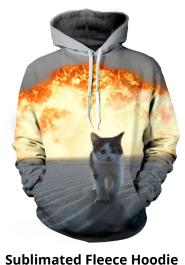

#### **Sublimated Fleece Hoodies**

Sublimated Fleece Hoodie CI-02-301 Sublimated Fleece Hoodie made of cotton/100% Polyester Available in Any Color & All Size As Per Cu Small, Medium, Large, X Large, XX Large