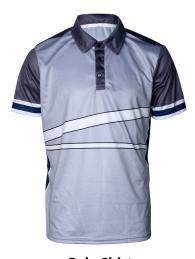

Polo Shirt CI-02-603 Polo Shirt Made of Cotton / Polyester Front Button Closer 100% Cotton. Machine washable.

Small, Medium, Large, X Large, XX Large

Polo Shirt Cl-02-604 Polo Shirt Made of Cotton / Polyester Front Button Closer 100% Cotton. Machine washable. Small, Medium, Large, X Large, XX Large

Polo Shirt CI-02-605 Polo Shirt Made of Cotton / Polyester Front Button Closer 100% Cotton. Machine washable. Small, Medium, Large, X Large, XX Large

Polo Shirt Cl-02-606 Polo Shirt Made of Cotton / Polyester Front Button Closer 100% Cotton. Machine washable. Small, Medium, Large, X Large, XX Large