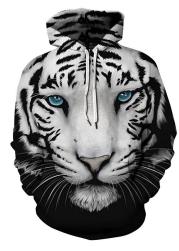

#### **Sports Hoodies**

Sports Hoodie CI-02-201 Hoodie made of cotton/100% Polyester Front Zipper. Available in Any Color & All Size As Per Custom Small, Medium, Large, X Large, XX Large

Sports Hoodie CI-02-202 Hoodie made of cotton/100% Polyester Front Zipper. Available in Any Color & All Size As Per Custom Small, Medium, Large, X Large, XX Large