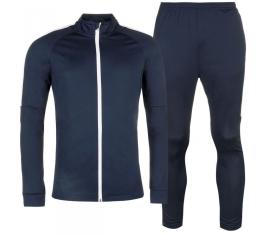

CI-02-105 Track Suit Micro Twill 100% polyester with mesh lining. Protect sports is a best manufacturing company of the high Small, Medium, Large, X Large, XX Large

**Track Suit** 

**Track Suit** CI-02-106 Track Suit Micro Twill 100% polyester with mesh lining. Protect sports is a best manufacturing company of the high Small, Medium, Large, X Large, XX Large