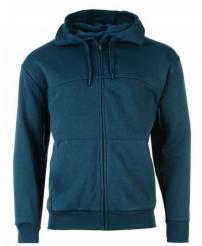

#### **Sports Hoodies**

Sports Hoodie CI-02-201 Hoodie made of cotton/100% Polyester Front Zipper. Available in Any Color & All Size As Per Custom Small, Medium, Large, X Large, XX Large

Sports Hoodie CI-02-202 Hoodie made of cotton/100% Polyester Front Zipper. Available in Any Color & All Size As Per Custom Small, Medium, Large, X Large, XX Large