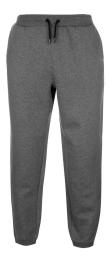

Trouser CI-02-803

Sports Trouser made of cotton/100% polyester. Available in any color as per customer demand. Small, Medium, Large, X Large, XX Large

Trouser CI-02-804

Sports Trouser made of cotton/100% polyester. Available in any color as per customer demand. Small, Medium, Large, X Large, XX Large

Trouser CI-02-805

Sports Trouser made of cotton/100% polyester. Available in any color as per customer demand. Small, Medium, Large, X Large, XX Large

Trouser CI-02-806

Sports Trouser made of cotton/100% polyester. Available in any color as per customer demand. Small, Medium, Large, X Large, XX Large