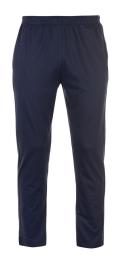

#### Trouser

#### CI-02-801

Sports Trouser made of cotton/100% polyester. Available in any color as per customer demand. Small, Medium, Large, X Large, XX Large

Trouser CI-02-802

Sports Trouser made of cotton/100% polyester. Available in any color as per customer demand. Small, Medium, Large, X Large, XX Large