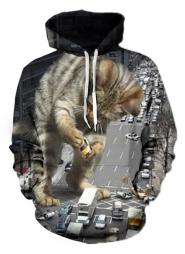

#### **Sublimated Fleece Hoodies**

Sublimated Fleece Hoodie CI-02-301 Sublimated Fleece Hoodie made of cotton/100% Polyester Available in Any Color & All Size As Per Cu Small, Medium, Large, X Large, XX Large