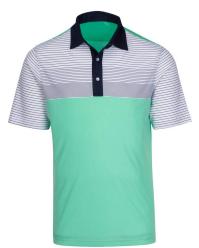

Polo Shirt CI-02-605 Polo Shirt Made of Cotton / Polyester Front Button Closer 100% Cotton. Machine washable. Small, Medium, Large, X Large, XX Large

Polo Shirt Cl-02-606 Polo Shirt Made of Cotton / Polyester Front Button Closer 100% Cotton. Machine washable. Small, Medium, Large, X Large, XX Large