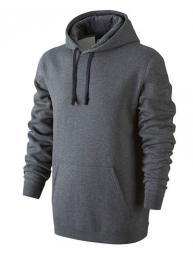

#### **Sports Hoodies**

Sports Hoodie CI-02-201 Hoodie made of cotton/100% Polyester Front Zipper. Available in Any Color & All Size As Per Custom Small, Medium, Large, X Large, XX Large

Sports Hoodie CI-02-202 Hoodie made of cotton/100% Polyester Front Zipper. Available in Any Color & All Size As Per Custom Small, Medium, Large, X Large, XX Large