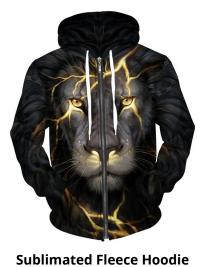

#### **Sublimated Fleece Hoodies**

Sublimated Fleece Hoodie CI-02-301 Sublimated Fleece Hoodie made of cotton/100% Polyester Available in Any Color & All Size As Per Cu Small, Medium, Large, X Large, XX Large

Sublimated Fleece Hoodie CI-02-303 Sublimated Fleece Hoodie made of cotton/100% Polyester Available in Any Color & All Size As Per Cu Small, Medium, Large, X Large, XX Large

Sublimated Fleece Hoodie CI-02-304 Sublimated Fleece Hoodie made of cotton/100% Polyester Available in Any Color & All Size As Per Cu Small, Medium, Large, X Large, XX Large

CI-02-306 Sublimated Fleece Hoodie made of cotton/100% Polyester Available in Any Color & All Size As Per Cu Small, Medium, Large, X Large, XX Large

Sublimated Fleece Hoodie CI-02-305 Sublimated Fleece Hoodie made of cotton/100% Polyester Available in Any Color & All Size As Per Cu Small, Medium, Large, X Large, XX Large

CI-02-302 Sublimated Fleece Hoodie made of cotton/100% Polyester Available in Any Color & All Size As Per Cu Small, Medium, Large, X Large, XX Large