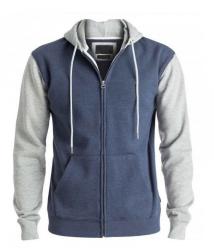

#### **Sports Hoodies**

Sports Hoodie CI-02-201 Hoodie made of cotton/100% Polyester Front Zipper. Available in Any Color & All Size As Per Custom Small, Medium, Large, X Large, XX Large

Sports Hoodie CI-02-202 Hoodie made of cotton/100% Polyester Front Zipper. Available in Any Color & All Size As Per Custom Small, Medium, Large, X Large, XX Large