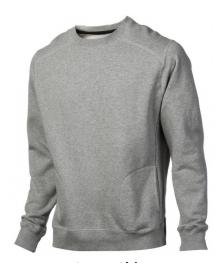

Sweat Shirts

Sweat Shirt CI-02-701 Sweatshirt 75% Cotton, 25% Polyester Front Pocket. Available in Any Color & All Size As Per Custom Small, Medium, Large, X Large, XX Large

Sweat Shirt CI-02-702 Sweatshirt 75% Cotton, 25% Polyester Front Pocket. Available in Any Color & All Size As Per Custom Small, Medium, Large, X Large, XX Large

Sweat Shirt CI-02-703 Sweatshirt 75% Cotton, 25% Polyester Front Pocket.

Available in Any Color & All Size As Per Custom Small, Medium, Large, X Large, XX Large

Sweat Shirt CI-02-704 Sweatshirt 75% Cotton, 25% Polyester Front Pocket. Available in Any Color & All Size As Per Custom

Small, Medium, Large, X Large, XX Large

Sweat Shirt CI-02-705 Sweatshirt 75% Cotton, 25% Polyester Front Pocket. Available in Any Color & All Size As Per Custom

Small, Medium, Large, X Large, XX Large

Sweat Shirt CI-02-706 Sweatshirt 75% Cotton, 25% Polyester Front Pocket. Available in Any Color & All Size As Per Custom Small, Medium, Large, X Large, XX Large