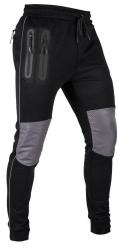

#### Trouser

#### CI-02-801

Sports Trouser made of cotton/100% polyester. Available in any color as per customer demand. Small, Medium, Large, X Large, XX Large

Trouser CI-02-802

Sports Trouser made of cotton/100% polyester. Available in any color as per customer demand. Small, Medium, Large, X Large, XX Large

Trouser CI-02-803

Sports Trouser made of cotton/100% polyester. Available in any color as per customer demand. Small, Medium, Large, X Large, XX Large

Trouser CI-02-804

Sports Trouser made of cotton/100% polyester. Available in any color as per customer demand. Small, Medium, Large, X Large, XX Large

Trouser CI-02-805

Sports Trouser made of cotton/100% polyester. Available in any color as per customer demand. Small, Medium, Large, X Large, XX Large

Trouser CI-02-806

Sports Trouser made of cotton/100% polyester. Available in any color as per customer demand. Small, Medium, Large, X Large, XX Large