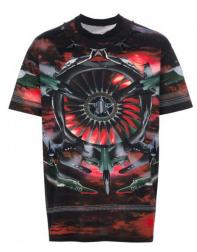

#### **Sublimation T-Shirts**

Sublimation T-Shirt CI-02-401

Sublimated T-Shirt Made of Polyester Material:100% Polyester (Dull speedo, Shine speedo, Mini jacquard, Dobby Jacq Small, Medium, Large, X Large, XX Large