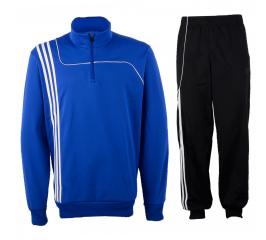

CI-02-105 Track Suit Micro Twill 100% polyester with mesh lining. Protect sports is a best manufacturing company of the high Small, Medium, Large, X Large, XX Large

**Track Suit** 

**Track Suit** CI-02-106 Track Suit Micro Twill 100% polyester with mesh lining. Protect sports is a best manufacturing company of the high Small, Medium, Large, X Large, XX Large