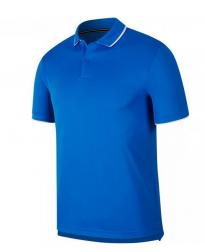

Polo Shirt CI-02-603 Polo Shirt Made of Cotton / Polyester Front Button Closer 100% Cotton. Machine washable.

Small, Medium, Large, X Large, XX Large

Polo Shirt Cl-02-604 Polo Shirt Made of Cotton / Polyester Front Button Closer 100% Cotton. Machine washable. Small, Medium, Large, X Large, XX Large