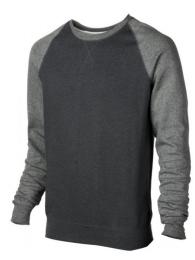

Sweat Shirts

Sweat Shirt CI-02-701 Sweatshirt 75% Cotton, 25% Polyester Front Pocket. Available in Any Color & All Size As Per Custom Small, Medium, Large, X Large, XX Large

Sweat Shirt CI-02-702 Sweatshirt 75% Cotton, 25% Polyester Front Pocket. Available in Any Color & All Size As Per Custom Small, Medium, Large, X Large, XX Large