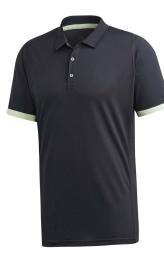

#### **Polo Shirts**

Polo Shirt Cl-02-601 Polo Shirt Made of Cotton / Polyester Front Button Closer 100% Cotton. Machine washable. Small, Medium, Large, X Large, XX Large

Polo Shirt CI-02-602 Polo Shirt Made of Cotton / Polyester Front Button Closer 100% Cotton. Machine washable. Small, Medium, Large, X Large, XX Large