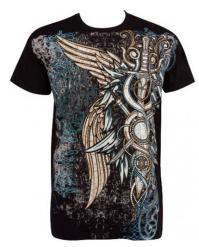

Sublimated T-Shirt Made of Polyester Material:100% Polyester (Dull speedo, Shine speedo, Mini jacquard, Dobby Jacq Small, Medium, Large, X Large, XX Large

**T-Shirts** 

T-Shirt CI-02-501

Half T Shirt 100% Cotton Or Polyester. Available in Any Color & All Size As Per Customer Demand. Small, Medium, Large, X Large, XX Large