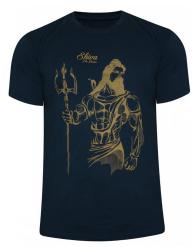

#### **Sublimation T-Shirts**

Sublimation T-Shirt CI-02-401

Sublimated T-Shirt Made of Polyester Material:100% Polyester (Dull speedo, Shine speedo, Mini jacquard, Dobby Jacq Small, Medium, Large, X Large, XX Large