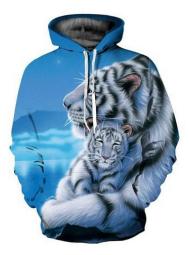

#### **Sports Hoodies**

Sports Hoodie CI-02-201 Hoodie made of cotton/100% Polyester Front Zipper. Available in Any Color & All Size As Per Custom Small, Medium, Large, X Large, XX Large

Sports Hoodie CI-02-202 Hoodie made of cotton/100% Polyester Front Zipper. Available in Any Color & All Size As Per Custom Small, Medium, Large, X Large, XX Large