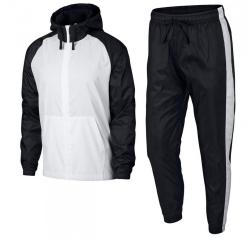

**Track Suit** 

**Track Suit** CI-02-103

Track Suit Micro Twill 100% polyester with mesh lining. Protect sports is a best manufacturing company of the high Small, Medium, Large, X Large, XX Large

**Track Suit** CI-02-104 Track Suit Micro Twill 100% polyester with mesh lining. Protect sports is a best manufacturing company of the high Small, Medium, Large, X Large, XX Large