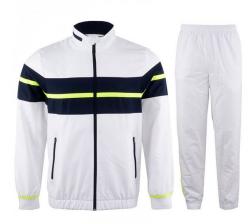

#### **Track Suits**

**Track Suit** CI-02-101 lining. of the high Small, Medium, Large, X Large, XX Large

Track Suit Micro Twill 100% polyester with mesh Protect sports is a best manufacturing company

CI-02-102 Track Suit Micro Twill 100% polyester with mesh lining. Protect sports is a best manufacturing company of the high Small, Medium, Large, X Large, XX Large